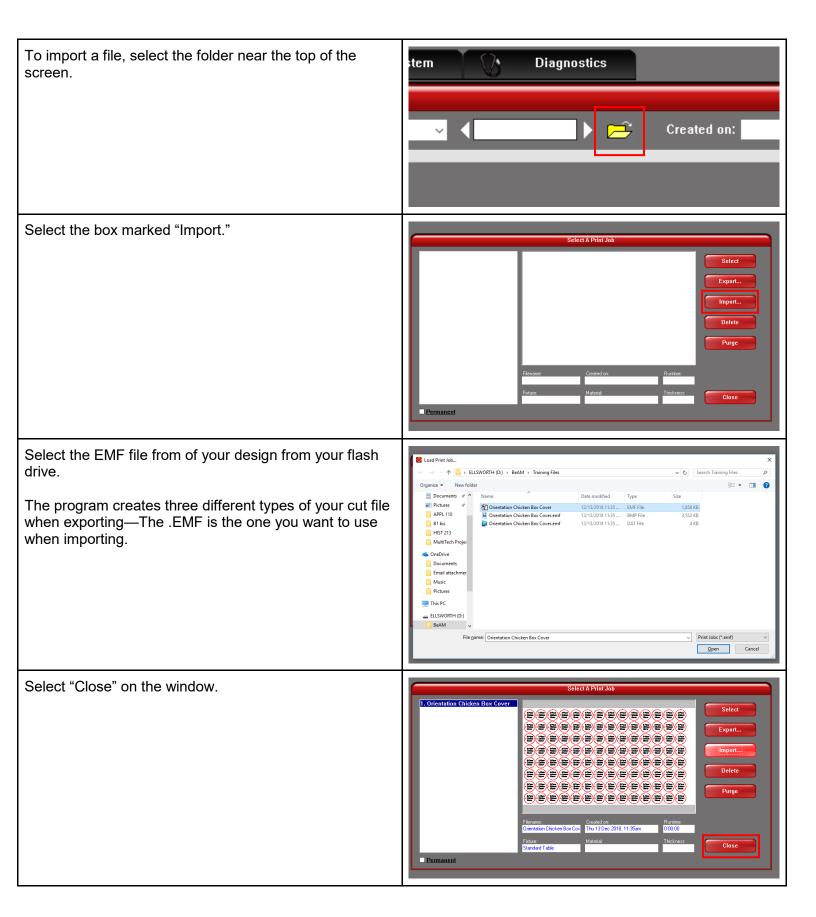

## **Export/Import Your Cutfile from UCP**

Once you have downloaded UCP, you can set up your cuts for the laser cutter from the comfort of your own computer. Then, it is easy to export your cutfile to a 2 Piece | 2 Piec flash drive, then import it to the computer connected to 2-Piece 2-Piec BeAM's laser cutters. 2 Piece | 2 Piec Estimated Job 2 Picco | 2 Picc 2-Piece 2-Piec 2-Pisos | 2-Piso 2 Piece | 2-Piece | 2-Piec 2 Piece | 2 Piec After setting up your print in UCP and determining how long it will take using the timer tool, select the folder icon near the top left of the window. 6 of 6 Created on: Select your print job in the left-hand menu. Then, select the button in the right marked "Export." Import. Delete Permanent Save the file to a flash drive. 9/3/2018 11:09 AM APPI 110 HIST 213 4/25/2018 7:15 AM File folder 3/9/2018 7:09 PM 7/26/2018 2:55 PM Email attacl This PC

Your file has now been successfully imported into the UCP software on the computer attached to the laser cutter. You are now ready to cut. Proceed as normal.