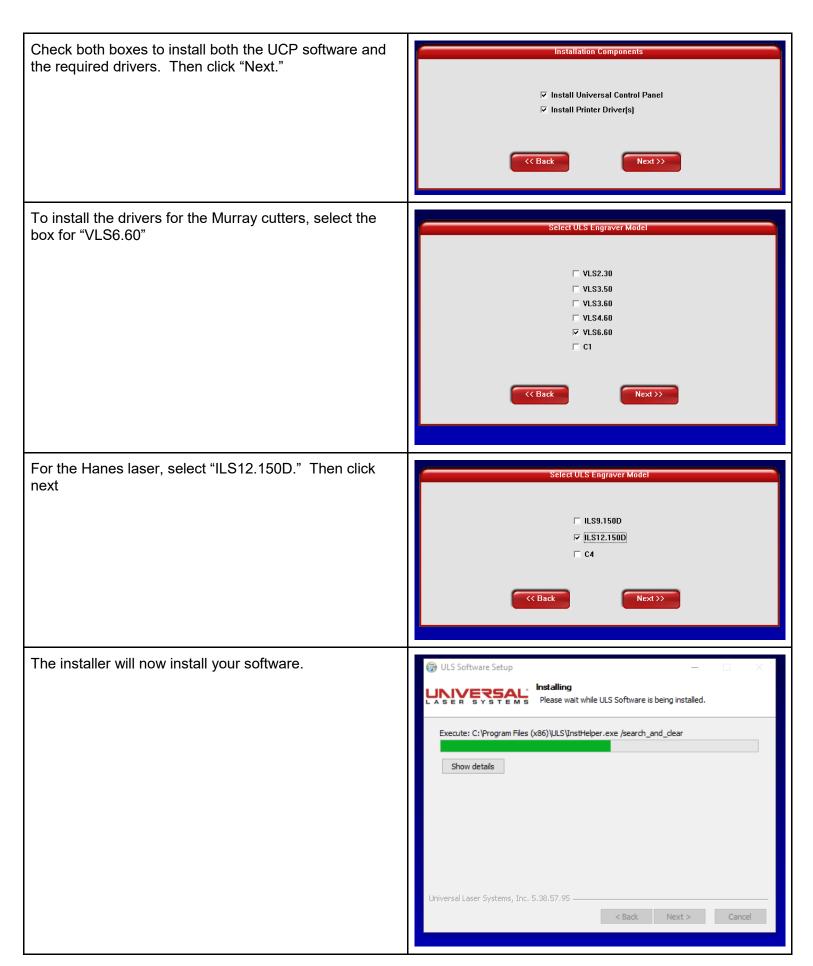

## **Download and Installation**

Begin by downloading your software. Navigate to ULS's downloads page at

https://www.ulsinc.com/support/software-downloads.

Under "Download Drivers for VLS, PLS, and ILS Platforms", select "UCP Installer" from the drop-down Download Drivers for VLS, PLS and ILS menu. Then click "Download UCP Installer" Platforms UCP Installer Items to Download Download UCP Installer Run the file that you have downloaded. Read and agree 🌍 ULS Software Setup to the EULA. Please review the license terms before installing ULS Software. Press Page Down to see the rest of the agreement. **End User License Agreement** CAREFULLY READ THE FOLLOWING LICENSE AGREEMENT. BY CLICKING ON THE "I AGREE" BUTTON, YOU ARE CONSENTING TO BE BOUND BY AND ARE BECOMING A PARTY TO THIS AGREEMENT. IF YOU DO NOT AGREE TO ALL OF THE TERMS OF THIS AGREEMENT, CLICK THE "CANCEL" BUTTON AND CONTACT UNIVERSAL LASER SYSTEMS. If you accept the terms of the agreement, click I Agree to continue. You must accept the agreement to install ULS Software. I Agree Cancel To download the software for the laser cutters in Murray, select "VLS DESKTOP | VLS PLATFORM" (highlighted in red). To download the software for the laser cutter in Hanes, select "ILS PLATFORM" (highlighted in yellow). Universal Control Panel Installa VLS DESKTOP PLS PLATFORM ILS PLATFORM VLS PLATFORM