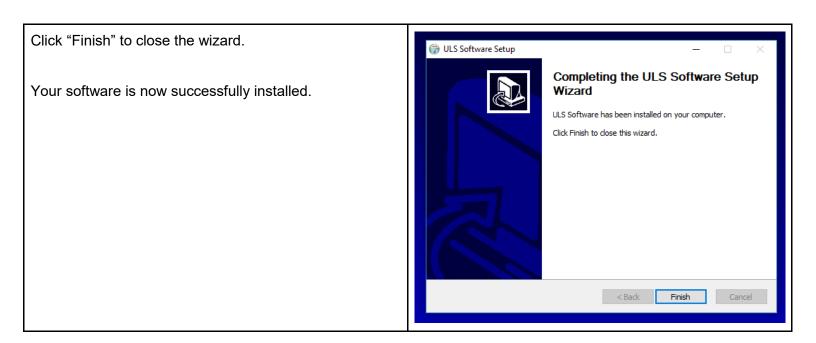

## **Download and Installation**

Begin by downloading your software. Navigate to ULS's downloads page at

https://www.ulsinc.com/support/software-downloads.

Under "Download Drivers for VLS, PLS, and ILS Platforms", select "UCP Installer" from the drop-down Download Drivers for VLS, PLS and ILS menu. Then click "Download UCP Installer" Platforms UCP Installer Items to Download Download UCP Installer Run the file that you have downloaded. Read and agree 🌍 ULS Software Setup to the EULA. Please review the license terms before installing ULS Software. Press Page Down to see the rest of the agreement. **End User License Agreement** CAREFULLY READ THE FOLLOWING LICENSE AGREEMENT. BY CLICKING ON THE "I AGREE" BUTTON, YOU ARE CONSENTING TO BE BOUND BY AND ARE BECOMING A PARTY TO THIS AGREEMENT. IF YOU DO NOT AGREE TO ALL OF THE TERMS OF THIS AGREEMENT, CLICK THE "CANCEL" BUTTON AND CONTACT UNIVERSAL LASER SYSTEMS. If you accept the terms of the agreement, click I Agree to continue. You must accept the agreement to install ULS Software. I Agree Cancel To download the software for the laser cutters in Murray, select "VLS DESKTOP | VLS PLATFORM" (highlighted in red). To download the software for the laser cutter in Hanes, select "ILS PLATFORM" (highlighted in yellow). Universal Control Panel Installa VLS DESKTOP PLS PLATFORM ILS PLATFORM VLS PLATFORM