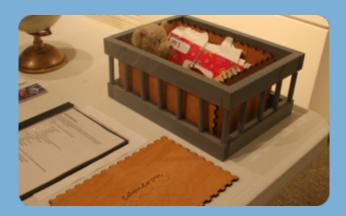

### EDUC567: Postmodern Children's Lit.

Students designed and made alternative-format children's literature (e.g. a collection of objects that tells a story.).