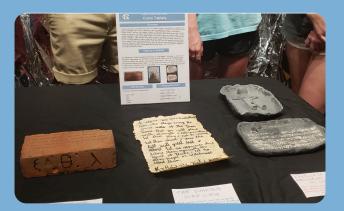

## CLAS59: FYS: Ancient Magic Religion

Students designed and made new interpretations of ancient artifacts that incorporated personalized themes.