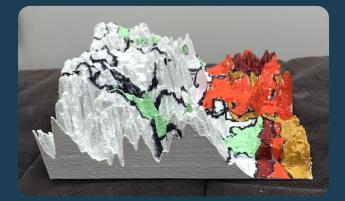

### **GEOL101L: Planet Earth**

Students designed and made experimental models that they could use to collect data on geological phenomena.